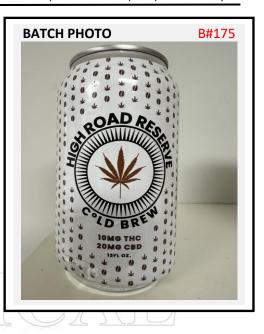

Client Name: Foothills Brewing Client Address: 3800 Kimwell Dr. Winston Salem, NC 27103 Sample ID: **17145** Received Date: 08292024 Reported Date: 09032024 Test(s) Ordered: **Cannabinoids** 

q

Sample Name: High Road Reserve Cold Brew Sample Type: Beverage; 10mg D9/20mg CBD Sample Matrix: Coffee/Extract Sample Size: 355mL (12oz) Test Size: 10µL